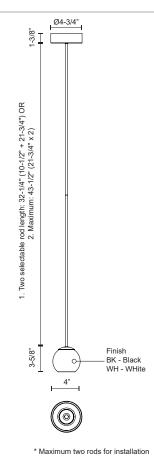

## DESCRIPTION

Perched at the end of an elongated thin tube rests a deceptively simple globe, emitting both ambient light while concealing the focused LED source. The versatile Europa ceiling-mount series is characterized by the integrated ball joint connectors that allow the adaptive placement of illuminance. Available as in single and multi-light configurations.